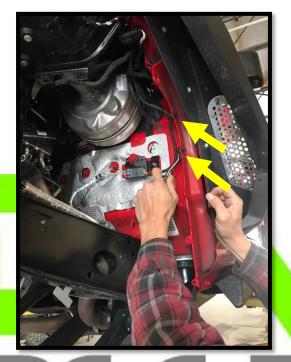

## (CMJL-01)

- 1. Begin by removing all items from packaging. Inspect them prior to installation.
- 2. Remove driver side wheel well.
- 3. Using a plastic fastener tool, remove the pins holding wiring to the shown holes.

- 4. Secure wires out of the way.
- 5. Using supplied hardware, bolt in your new air compressor mount. NOTE: Depending on the compressor, you will want to mount the compressor onto the mount prior to installation.