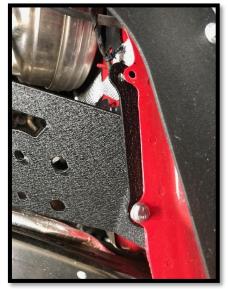

- 4. Secure wires out of the way.
- 5. Using supplied hardware, bolt in your new air compressor mount. NOTE: Depending on the compressor, you will want to mount the compressor onto the mount prior to installation.

- 6. Due to location of the compressor, we recommend running a line and nozzle to an easy to access location.
- 7. Reinstall the inner fender.

If you have any questions please reach out to us at info@dv8offroad.com or 951-680-9595