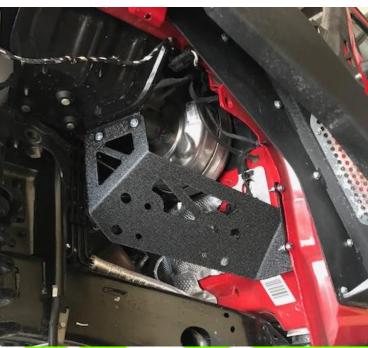

- 4. Secure wires out of the way.
- 5. Using supplied hardware, bolt in your new air compressor mount. NOTE: Depending on the compressor, you will want to mount the compressor onto the mount prior to installation.

- 6. Due to location of the compressor, we recommend running a line and nozzle to an easy to access location.
- 7. Reinstall the inner fender.

If you have any questions please reach out to us at info@dv8offroad.com or 951-680-9595