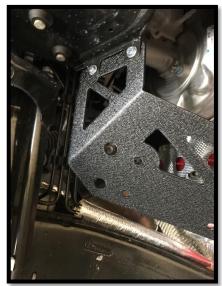

- 4. Secure wires out of the way.
- 5. Using supplied hardware, bolt in your new air compressor mount. NOTE: Depending on the compressor, you will want to mount the compressor onto the mount prior to installation.